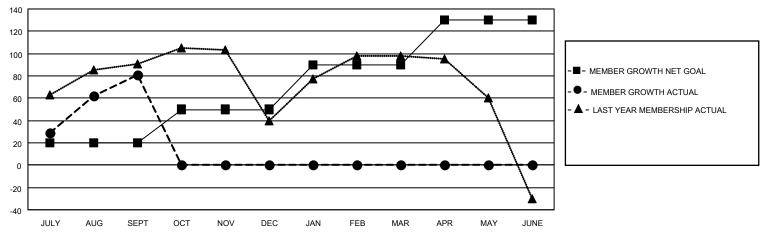

## MONTHLY MEMBERSHIP PROGRESS REPORT

LOCATION INDIA District 317 F Results as of: 9/30/2020

| Clubs         |               |             |               | Members               |                        |                         |                                                    |  |
|---------------|---------------|-------------|---------------|-----------------------|------------------------|-------------------------|----------------------------------------------------|--|
|               | RESULTS FOR   | R 2020-2021 |               | RESULTS FOR 2020-2021 |                        |                         |                                                    |  |
| QUARTER       | NEW CLUB GOAL | NEW CLUBS   | DROPPED CLUBS | QUARTER MEME          | BER GROWTH NET<br>GOAL | MEMBER GROWTH<br>ACTUAL | DROPPED<br>MEMBERS ACTUAL<br>(including transfers) |  |
| JULY/AUG/SEPT | 2             | 1           | 1             | JULY/AUG/SEPT         | 20                     | 140                     | 46                                                 |  |
| OCT/NOV/DEC   | 1             | 0           | 0             | OCT/NOV/DEC           | 30                     | 0                       | 0                                                  |  |
| JAN/FEB/MAR   | 1             | 0           | 0             | JAN/FEB/MAR           | 40                     | 0                       | 0                                                  |  |
| APR/MAY/JUNE  | 1             | 0           | 0             | APR/MAY/JUNE          | 40                     | 0                       | 0                                                  |  |

## GOALS AND ACTUAL MEMBERS CUMULATIVE

| DROPPED CLUBS: 1          |    | 22 CLUBS OF 64 ADDED 1 OR MORE | GENDER DISTRIBUTION             |                |     |
|---------------------------|----|--------------------------------|---------------------------------|----------------|-----|
|                           |    | NEW MEMBERS                    | MALE                            | 1,371 (74.47%) |     |
|                           |    |                                | FEMALE                          | 470 (25.53%)   |     |
| DROPPED MEMBERS           |    |                                |                                 |                |     |
| DECEASED                  | 6  | CLICK HERE FOR CUMULATIVE      | TOTAL FAMILY UNIT MEMBERS       |                | 599 |
| CLUB CANCELLED 0 OTHER 40 |    | MEMBERSHIP DATA                |                                 |                |     |
|                           |    |                                | FAMILY MEMBERS PAYING HALF DUES |                | 320 |
| TOTAL                     | 46 |                                | 0020                            |                |     |