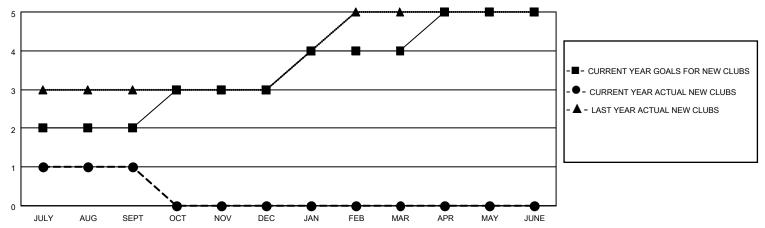

## MONTHLY MEMBERSHIP PROGRESS REPORT

LOCATION INDIA District 317 F Results as of: 9/30/2020

| Clubs         |               |             |               | Members               |                        |                         |                                                    |  |
|---------------|---------------|-------------|---------------|-----------------------|------------------------|-------------------------|----------------------------------------------------|--|
|               | RESULTS FOR   | R 2020-2021 |               | RESULTS FOR 2020-2021 |                        |                         |                                                    |  |
| QUARTER       | NEW CLUB GOAL | NEW CLUBS   | DROPPED CLUBS | QUARTER MEME          | BER GROWTH NET<br>GOAL | MEMBER GROWTH<br>ACTUAL | DROPPED<br>MEMBERS ACTUAL<br>(including transfers) |  |
| JULY/AUG/SEPT | 2             | 1           | 1             | JULY/AUG/SEPT         | 20                     | 140                     | 46                                                 |  |
| OCT/NOV/DEC   | 1             | 0           | 0             | OCT/NOV/DEC           | 30                     | 0                       | 0                                                  |  |
| JAN/FEB/MAR   | 1             | 0           | 0             | JAN/FEB/MAR           | 40                     | 0                       | 0                                                  |  |
| APR/MAY/JUNE  | 1             | 0           | 0             | APR/MAY/JUNE          | 40                     | 0                       | 0                                                  |  |

## GOALS AND ACTUAL NEW CLUBS CUMULATIVE